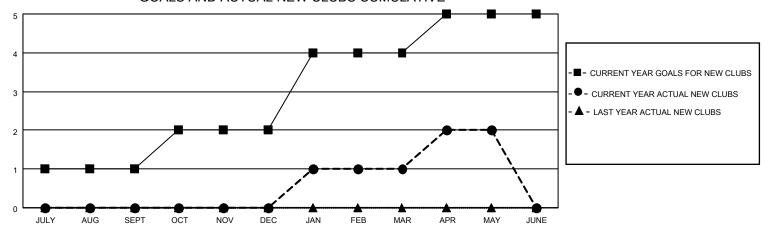

## District 301D2

| Clubs         |               |             |               | Members               |                        |                         |                                                    |  |
|---------------|---------------|-------------|---------------|-----------------------|------------------------|-------------------------|----------------------------------------------------|--|
|               | RESULTS FOR   | R 2020-2021 |               | RESULTS FOR 2020-2021 |                        |                         |                                                    |  |
| QUARTER       | NEW CLUB GOAL | NEW CLUBS   | DROPPED CLUBS | QUARTER MEMI          | BER GROWTH NET<br>GOAL | MEMBER GROWTH<br>ACTUAL | DROPPED<br>MEMBERS ACTUAI<br>(including transfers) |  |
| JULY/AUG/SEPT | 1             | 0           | 0             | JULY/AUG/SEPT         | 10                     | 43                      | 17                                                 |  |
| OCT/NOV/DEC   | 1             | 0           | 0             | OCT/NOV/DEC           | 10                     | 67                      | 41                                                 |  |
| JAN/FEB/MAR   | 2             | 1           | 3             | JAN/FEB/MAR           | 30                     | 317                     | 89                                                 |  |
| APR/MAY/JUNE  | 1             | 1           | 0             | APR/MAY/JUNE          | 20                     | 115                     | 28                                                 |  |

### GOALS AND ACTUAL NEW CLUBS CUMULATIVE