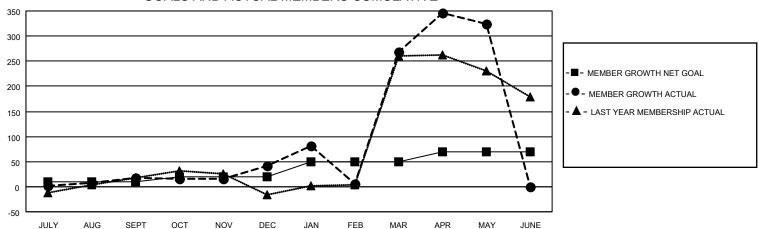

## District 301D2

| Clubs         |               |             |               | Members               |                        |                         |                                                    |  |
|---------------|---------------|-------------|---------------|-----------------------|------------------------|-------------------------|----------------------------------------------------|--|
|               | RESULTS FOR   | R 2020-2021 |               | RESULTS FOR 2020-2021 |                        |                         |                                                    |  |
| QUARTER       | NEW CLUB GOAL | NEW CLUBS   | DROPPED CLUBS | QUARTER MEMI          | BER GROWTH NET<br>GOAL | MEMBER GROWTH<br>ACTUAL | DROPPED<br>MEMBERS ACTUAI<br>(including transfers) |  |
| JULY/AUG/SEPT | 1             | 0           | 0             | JULY/AUG/SEPT         | 10                     | 43                      | 17                                                 |  |
| OCT/NOV/DEC   | 1             | 0           | 0             | OCT/NOV/DEC           | 10                     | 67                      | 41                                                 |  |
| JAN/FEB/MAR   | 2             | 1           | 3             | JAN/FEB/MAR           | 30                     | 317                     | 89                                                 |  |
| APR/MAY/JUNE  | 1             | 1           | 0             | APR/MAY/JUNE          | 20                     | 115                     | 28                                                 |  |

### GOALS AND ACTUAL MEMBERS CUMULATIVE

| DROPPED CLUBS: 3           |     | 30 CLUBS OF 47 ADDED 1 OR MORE<br>NEW MEMBERS | GENDER DISTRIBUTION  MALE 885 (44.29%) |                |     |
|----------------------------|-----|-----------------------------------------------|----------------------------------------|----------------|-----|
| DROPPED MEMBERS            |     |                                               | FEMALE                                 | 1,113 (55.71%) |     |
| DECEASED                   | 15  | CLICK HERE FOR CUMULATIVE                     | TOTAL FAMILY UNIT MEMBERS              |                | 649 |
| CLUB CANCELLED 79 OTHER 81 |     | MEMBERSHIP DATA                               | FAMILY MEMBERS PAYING HALF DUES        |                | 400 |
|                            |     |                                               |                                        |                | 409 |
| TOTAL                      | 175 |                                               |                                        |                |     |